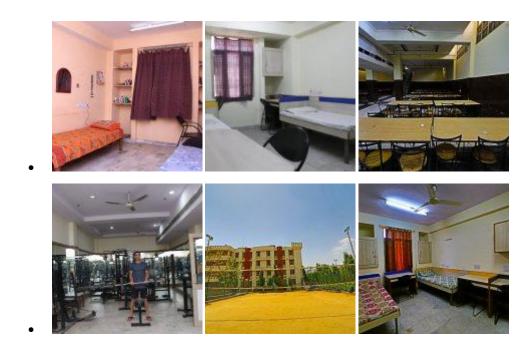

#### Hostel

GTC has separate hostels for boys and girls with good housing facilities and sufficient amenities. GTC offers a healthy environment for interacting with friends and peers. Proximity to banking and medical facilities makes living convenient and comfortable. GTC provides the following facilities for the students-

- Seven air conditioned hostels in the campus
- Triple sharing and Four sharing rooms for boys / girls
- Spacious and well equipped rooms with beds, study tables, book shelves and attached washrooms.
- Wi-Fi Internet facility
- Washing machine on every floor and laundering plant.